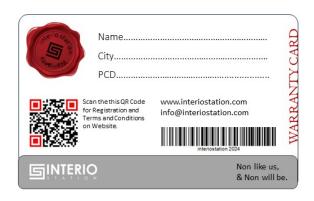

## Get 15 Years of Limited Warranty Card on Material and Workmanship.

Free Repair or Replacement based on Severity and Condition of damaged caused post assessment on furniture for up to 15 Years on Plywood and 5 years on Hardware.